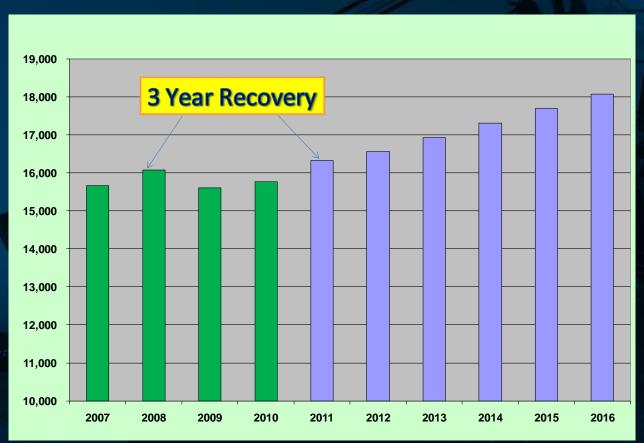

## **Enplaned Passengers**

- Traffic dropped 3% in recent recession, pointing out resiliency of market demand
- Faster recovery than after 2001
- Assumptions:
  - **–** 2011: 3.5%
  - **–** 2012: 1.5%
  - **–** 2013: 2.2%
  - 2014+: 2.2%