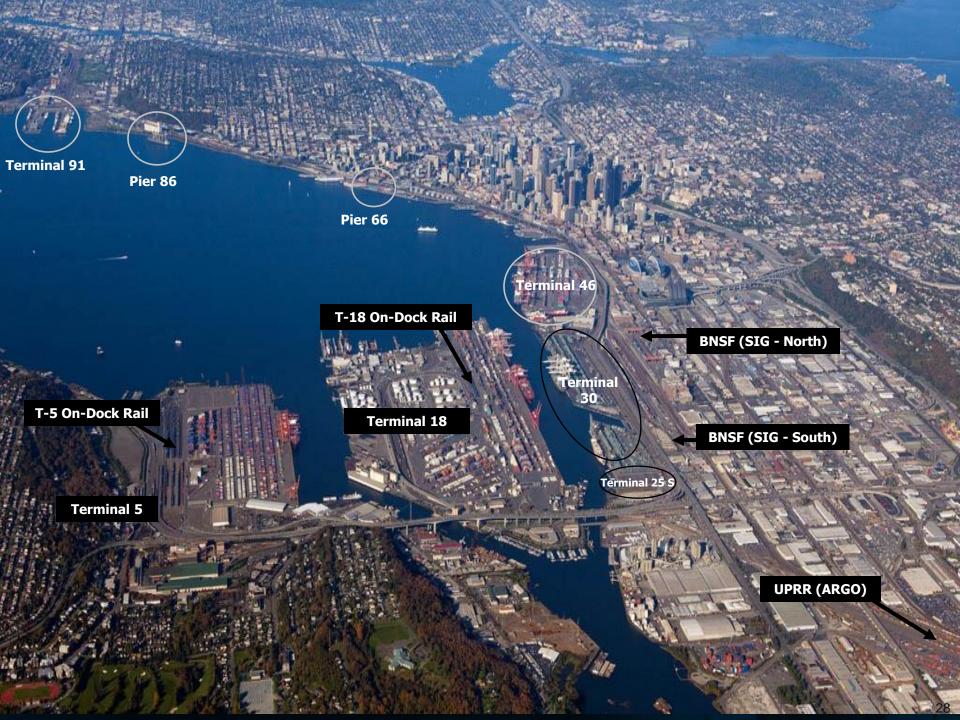

| ·       | -         |
| Projects cut from CIP  |       |          |          |          |          |         | -         |
| Approved uses          | (5)   | (365)    | (1,295)  |          |          |         | (1,665)   |
| Balance                | 924   | 10,635   | 12,705   | 15,000   | 15,603   | 25,000  | 79,867    |
| Redistribute allowance |       |          |          |          |          |         | _         |
| Ending balance         | 924   | 10,635   | 12,705   | 15,000   | 15,603   | 25,000  | 79,867    |

- 2012 budget proposes to use more of five year allowance within next three years
- New FIS facility would likely require spending more than allowance



## Capital Budget: 2011-2016





# Seaport Division 2012 Capital Budget

Commission Briefing September 27, 2011





#### 2012 SEAPORT KEY STRATEGIES

In 2011, the Seaport's three Strategic Initiative Teams developed long term Seaport Strategies:

- 1. Commercial Business
- 2. Asset Stewardship
- 3. Green Gateway

For 2012, Seaport will advance these strategies in alignment with the Commission's Century Agenda, the CEO's Goals and Key Corporate Initiatives.



### Capital Budget Review

- Capital Budget reviewed by cross functional teams
- Reviewed all existing projects and identified new projects as driven by:
  - 2012 Seaport Strategies
  - New developments and information from customers and tenants
  - Continuing effort to identify specific renewal and replacement projects
- First draft of Seaport 2012 Capital Budget presented with Business Plan in August



### Capital Budget Review (continued)