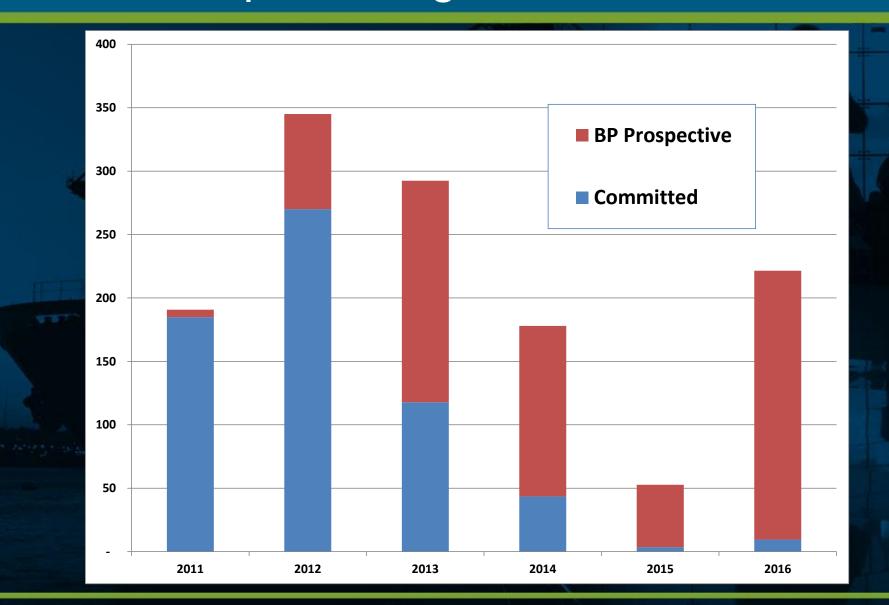

# Port Capital Budget: 2011 - 2016

# Port Capital Budget By Strategic Driver

|                             |                  |                   |                    | 18 18             |                 |                  |                    |
|-----------------------------|------------------|-------------------|--------------------|-------------------|-----------------|------------------|--------------------|
| CIP Category                | 2011<br>Estimate | 2012              | 2013               | 2014              | 2015            | 2016             | Total<br>2012-16   |
| Committed<br>BP Prospective | 184,783<br>5,935 | 270,043<br>75,004 | 117,796<br>174,684 | 43,474<br>134,489 | 3,528<br>49,182 | 9,500<br>211,971 | 444,341<br>645,330 |
| Total                       | 190,718          | 345,047           | 292,480            | 177,963           | 52,710          | 221,471          | 1,089,671          |
| Strategic Driver            |                  |                   |                    |                   |                 |                  |                    |
| Safety & Security           | 2,328            | 6,115             | 4,846              | 4,770             | 2,740           | -                | 18,471             |
| Capacity & Customer         | 121,232          | 147,100           | 133,932            | 54,959            | 3,288           | 12,000           | 351,279            |
| Manage Assets               | 28,380           | 81,796            | 94,206             | 60,409            | 15,146          | 83,971           | 335,528            |
| Customer Service            | 5,991            | 17,546            | 3,500              | 1,304             | 500             | 500              | 23,350             |
| Environmental               | 1,614            | 500               | 500                | 385               | -               | -                | 1,385              |
| Reduce CPE                  | 21,571           | 52,715            | 17,326             | 3,500             | -               | -                | 73,541             |
| Non-Aeronautical            | 1,726            | 7,252             | 6,933              | 242               | -               | -                | 14,427             |
| Community Partnership       | 4,832            | 15,660            | 6,317              | 18,967            | -               | -                | 40,944             |
| Subtotal                    | 187,674          | 328,684           | 267,560            | 144,536           | 21,674          | 96,471           | 858,925            |
| Allowances                  | 3,044            | 16,363            | 24,920             | 33,427            | 31,036          | 125,000          | 230,746            |
| Total                       | 190,718          | 345,047           | 292,480            | 177,963           | 52,710          | 221,471          | 1,089,671          |