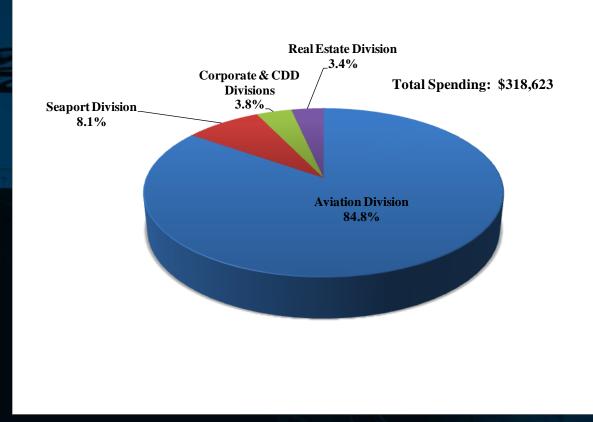

|
| Other Total                                   | 948         | -                     |  |
| Corporate and CDD Total                       | 11,950      | 14,746                |  |

<sup>\*</sup> Excludes Small Capital Projects







# 2012 Capital Budget Summary

| (\$ in millions)          | Aviation | Seaport | Real Estate | Corporate (1) | Total   |
|---------------------------|----------|---------|-------------|---------------|---------|
| Committed                 | \$270.0  | \$25.7  | \$10.9      | \$12.0        | \$318.6 |
| Business Plan Prospective | \$75.0   | \$4.9   | \$3.6       | \$2.5         | \$86.0  |
| Total                     | \$345.0  | \$30.6  | \$14.5      | \$14.5        | \$404.6 |

(1) Includes \$0.4 million for CDD



# 2012 Capital Budget by Division



<sup>\*</sup> Not including \$86.0M of Business Plan Prospective Projects.

# Port 5-Year Capital Plan by Division

# The 5-year capital plan from 2012-2016 is \$1.5 billion Committed Projects:

| • | Aviation      | 54 | 44 | 44 | 1.3 | 31 |   |
|---|---------------|----|----|----|-----|----|---|
|   | 7 11 1011 011 |    |    |    |     |    | - |

- Seaport \$ 41.7M
- Real Estate \* \$ 21.3M
- Corporate & CDD \$ 25.9M
- Total Committed Projects \$533.3M

#### **Business Plan Prospective Projects:**

- Aviation \$645.3M
- Seaport \$254.4M
- Real Estate\* \$ 32.7M
- Corp & CDD <u>\$ 38.8M</u>

  Total Business Plan Prospective\* \$ 971.2M

<sup>\*</sup>The preliminary numbers may change pending outcome of tax Levy discussions



# CIP History 2001 – 2011