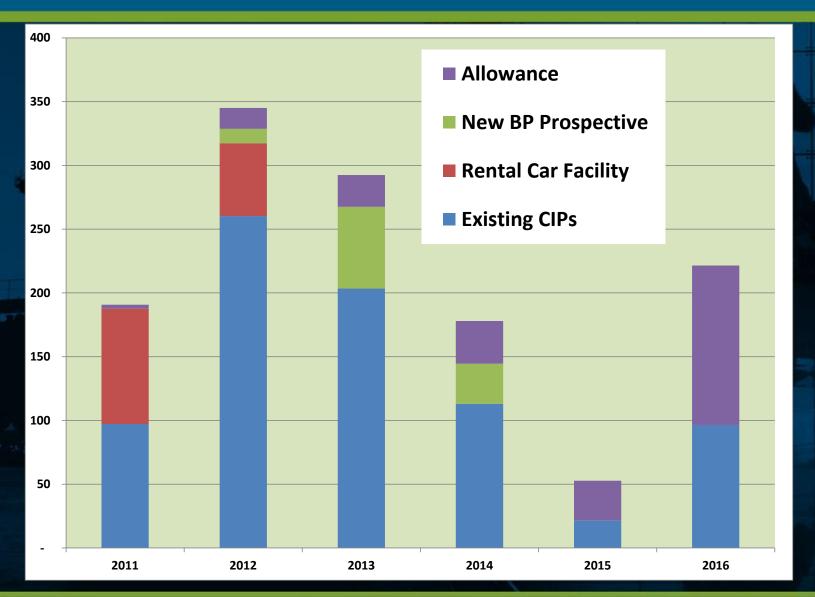

532    |
| Budget Changes         |       | ·        | ·        | ·        | •        | ·       | -         |
| Projects cut from CIP  |       |          |          |          |          |         | -         |
| Approved uses          | (5)   | (365)    | (1,295)  |          |          |         | (1,665)   |
| Balance                | 924   | 10,635   | 12,705   | 15,000   | 15,603   | 25,000  | 79,867    |
| Redistribute allowance |       |          |          |          |          |         | _         |
| Ending balance         | 924   | 10,635   | 12,705   | 15,000   | 15,603   | 25,000  | 79,867    |

- 2012 budget proposes to use more of five year allowance within next three years
- New FIS facility would likely require spending more than allowance



## Capital Budget: 2011-2016





# Seaport Division 2012 Capital Budget

Commission Briefing September 27, 2011





#### 2012 SEAPORT KEY STRATEGIES

In 2011, the Seaport's three Strategic Initiative Teams developed long term Seaport Strategies:

- 1. Commercial Business
- 2. Asset Stewardship
- 3. Green Gateway

For 2012, Seaport will advance these strategies in alignment with the Commission's Century Agenda, the CEO's Goals and Key Corporate Initiatives.



### Capital Budget Review

- Capital Budget reviewed by cross functional teams
- Reviewed all existing projects and identified new projects as driven by:
  - 2012 Seaport Strategies
  - New developments and information from customers and tenants
  - Continuing effort to identify specific renewal and replacement projects
- First draft of Seaport 2012 Capital Budg