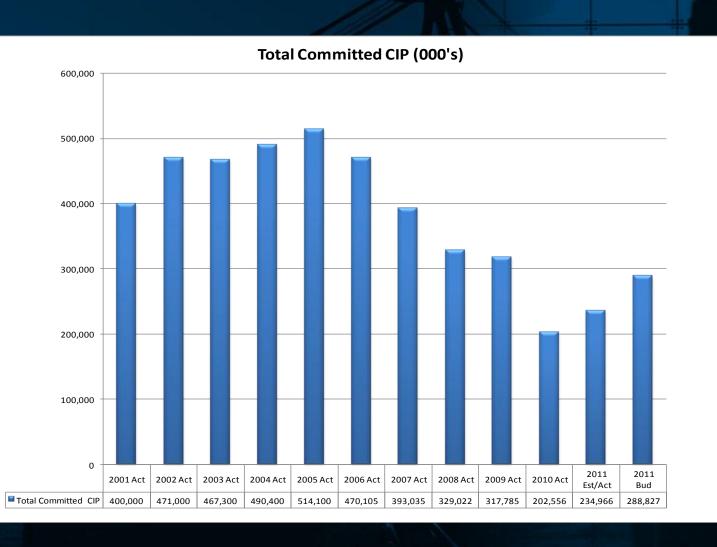

012 Capital Budget by Division



<sup>\*</sup> Not including \$86.0M of Business Plan Prospective Projects.

# Port 5-Year Capital Plan by Division

# The 5-year capital plan from 2012-2016 is \$1.5 billion Committed Projects:

| • | Aviation      | 54 | 44 | 44 | 1.3 | 31 |   |
|---|---------------|----|----|----|-----|----|---|
|   | 7 11 1011 011 |    |    |    |     |    | - |

- Seaport \$ 41.7M
- Real Estate \* \$ 21.3M
- Corporate & CDD \$ 25.9M
- Total Committed Projects \$533.3M

#### **Business Plan Prospective Projects:**

- Aviation \$645.3M
- Seaport \$254.4M
- Real Estate\* \$ 32.7M
- Corp & CDD <u>\$ 38.8M</u>

  Total Business Plan Prospective\* \$ 971.2M

<sup>\*</sup>The preliminary numbers may change pending outcome of tax Levy discussions



# CIP History 2001 – 2011